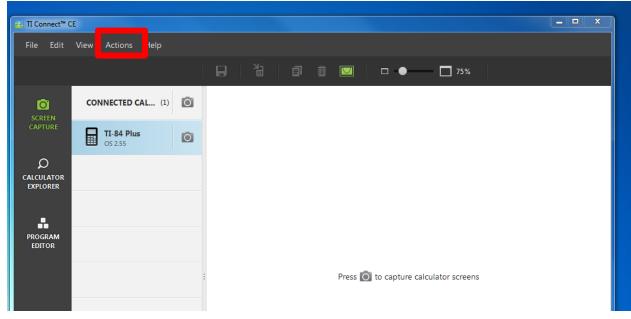

## TI CONNECT CE OVERVIEW

## USED FOR TI-84 CE, PLUS, AND SILVER EDITIONS

## **STEPS**

- Plug the usb cord into the calculator
   \*\*\*Make sure the calculator Is ON
- 2. Go to the actions menus and select add files from computer (Ctrl+M)
- 3. Select the appropriate program(s) found in the "TI Calculator Apps" folder on the desktop.

- 4. Hit the SEND button in the Send to Calculator menu
- 5. Close the window and unplug the calculator.
  - \*\*\*Be sure to test the program works correctly on the calculator otherwise you will have to repeat all the steps