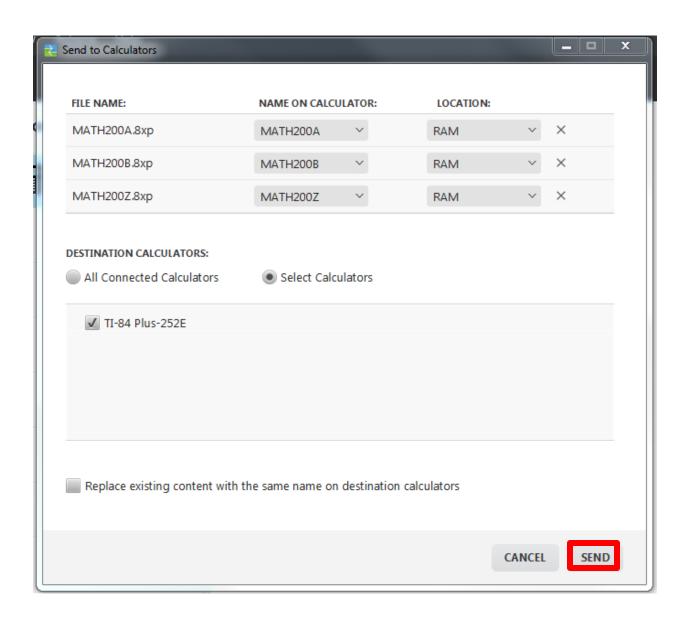

## **STEPS**

- Plug the usb cord into the calculator
   \*\*\*Make sure the calculator Is ON
- 2. Go to the actions menus and select add files from computer (Ctrl+M)
- 3. Select the appropriate program(s) found in the "TI Calculator Apps" folder on the desktop.

- 4. Hit the SEND button in the Send to Calculator menu
- 5. Close the window and unplug the calculator.
  - \*\*\*Be sure to test the program works correctly on the calculator otherwise you will have to repeat all the steps