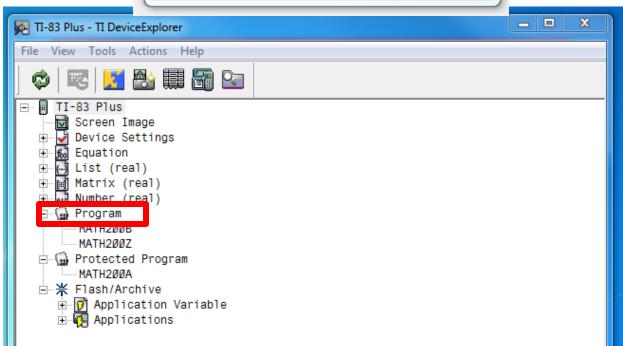

#### **STEPS**

- Plug one of the cords (see section above) into the calculator
   \*\*\*Make sure the calculator is ON
- 2. Double click on the TI Connect icon on the desktop
- 3. Click on the Device Explorer Icon, found on the TI Connect page
- 4. TI Connect will search for the device. Once it is found click on "Select".
- 5. Once the unit is found and selected, the Device Explorer window should display a list of Programs, Variable and Apps on the calculator \*\*\*IF the unit is NOT found try another cord, computer, or you may need to use the TI Connect CE program
- 6. Select the appropriate program(s) found in the "TI Calculator Apps" folder on the desktop.
- 7. Drag these programs into the Device Explorer menu, and release over the word "Program"
  \*\*\*be careful not to drop in Flash/Archive section or you will have to delete and repeat step 6
- 8. After several seconds you should see that program listed in the Device Explorer.
- 9. Close the window and unplug the calculator.
  - \*\*\*Be sure to test the program works correctly on the calculator otherwise you will have to repeat all the steps