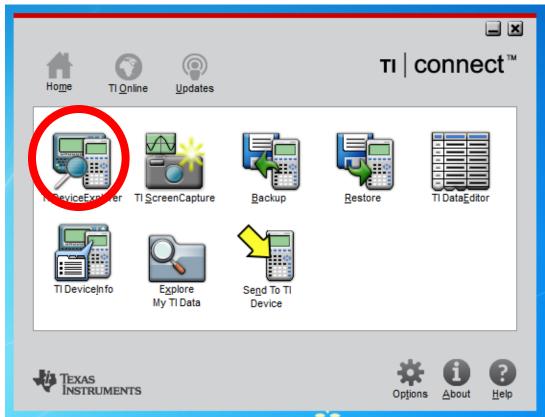

#### **STEPS**

- Plug one of the cords (see section above) into the calculator
   \*\*\*Make sure the calculator is ON
- 2. Double click on the TI Connect icon on the desktop
- 3. Click on the Device Explorer Icon, found on the TI Connect page
- 4. TI Connect will search for the device. Once it is found click on "Select".
- 5. Once the unit is found and selected, the Device Explorer window should display a list of Programs, Variable and Apps on the calculator \*\*\*IF the unit is NOT found try another cord, computer, or you may need to use the TI Connect CE program
- 6. Select the appropriate program(s) found in the "TI Calculator Apps" folder on the desktop.
- 7. Drag these programs into the Device Explorer menu, and release over the word "Program"
  \*\*\*be careful not to drop in Flash/Archive section or you will have to delete and repeat step 6
- 8. After several seconds you should see that program listed in the Device Explorer.
- 9. Close the window and unplug the calculator.
  - \*\*\*Be sure to test the program works correctly on the calculator otherwise you will have to repeat all the steps