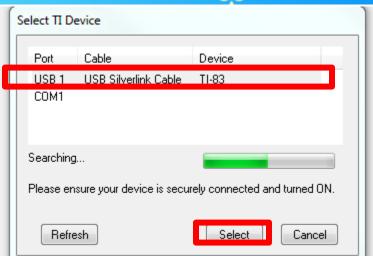

#### **STEPS**

- Plug one of the cords (see section above) into the calculator
   \*\*\*Make sure the calculator is ON
- 2. Double click on the TI Connect icon on the desktop
- 3. Click on the Device Explorer Icon, found on the TI Connect page
- 4. TI Connect will search for the device. Once it is found click on "Select".
- 5. Once the unit is found and selected, the Device Explorer window should display a list of Programs, Variable and Apps on the calculator \*\*\*IF the unit is NOT found try another cord, computer, or you may need to use the TI Connect CE program
- 6. Select the appropriate program(s) found in the "TI Calculator Apps" folder on the desktop.
- 7. Drag these programs into the Device Explorer menu, and release over the word "Program"
  \*\*\*be careful not to drop in Flash/Archive section or you will have to delete and repeat step 6
- 8. After several seconds you should see that program listed in the Device Explorer.
- 9. Close the window and unplug the calculator.
  - \*\*\*Be sure to test the program works correctly on the calculator otherwise you will have to repeat all the steps